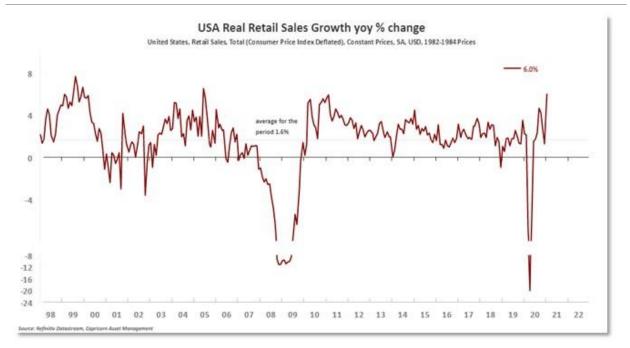

## Market Update

# Wednesday, 24 February 2021



# **Global Markets**

Bond markets steadied, the U.S. dollar fell and stocks edged ahead on Wednesday after central banks from Washington to Wellington vowed to keep monetary policy loose for a long time, giving investors enough confidence to seek out riskier assets.

U.S. Federal Reserve Chair Jerome Powell told Congress on Tuesday the economy remained "a long way" from employment and inflation goals and that rates would stay low and bond buying proceed apace until there was "substantial further progress". The Reserve Bank of New Zealand on Wednesday made no changes to its rates or bond purchase programme either and said policy will need to remain stimulatory until inflation is sustained at 2% and employment hits maximum levels.

Taken together, it was enough to reassure investors that