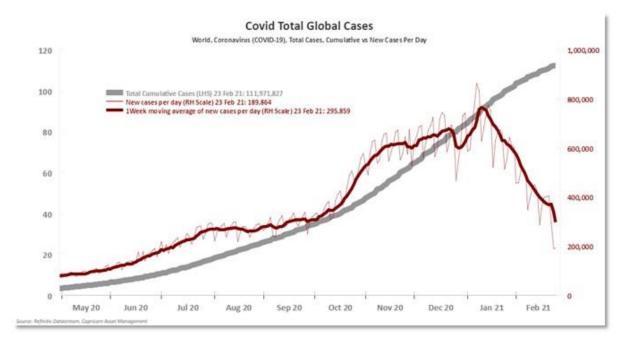

## **Corona Tracker**

| 1:0            | 23-Feb-2021  |           |                    | GLOBAL CASES<br>SOURCE - REVTERS |  |  |
|----------------|--------------|-----------|--------------------|----------------------------------|--|--|
| Total Recovere | Total Deaths | New Cases | Confirmed<br>Cases |                                  |  |  |
| 73,909,79      | 2,579,088    | 294,237   | 111,781,963        | GLOBAL                           |  |  |

#### The number of new cases is distorted by cut-off times.